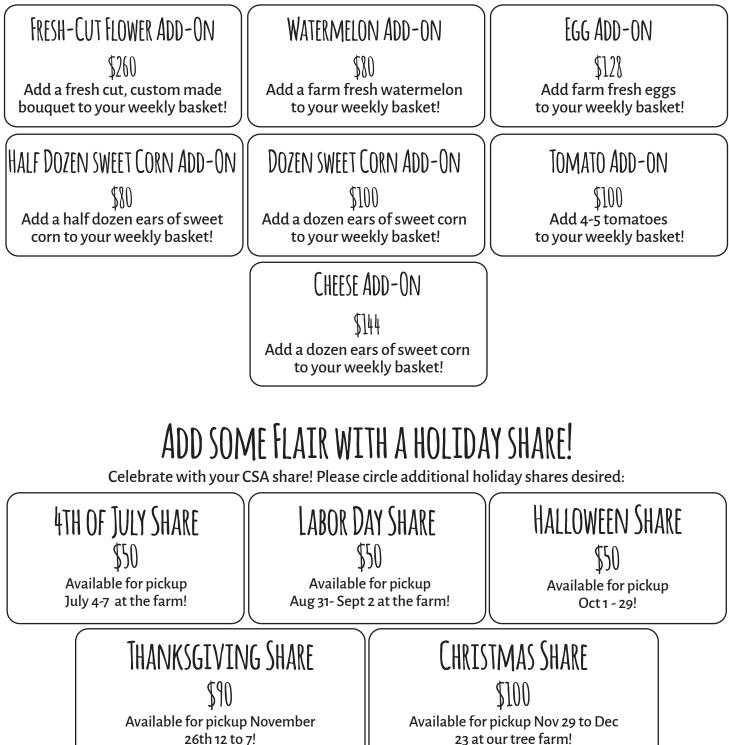

# CSA SHARE ADD-ONS!

Choose from our selection of add-ons to create a perfect share customized for your family!

## ENHANCE YOUR CSA BASKET WITH FARM FRESH ADD-ONS!

Make the most of your share! Please circle any desired add-ons:

Your membership is complete when you receive a membership packet the second week of June. Call if you have not received by June 15th.